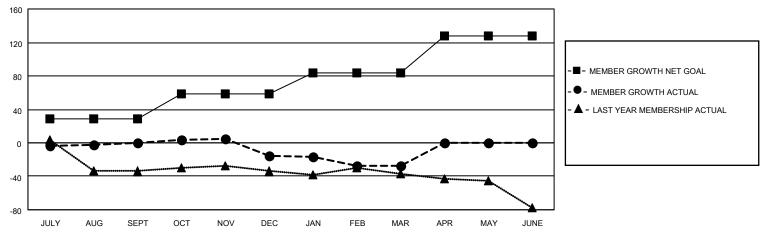

#### GOALS AND ACTUAL MEMBERS CUMULATIVE

| DROPPED CLUBS: 2 |    | 22 CLUBS OF 39 ADDED 1 OR<br>MORE NEW MEMBERS | GENDER DISTRIBUTION                |              |  |
|------------------|----|-----------------------------------------------|------------------------------------|--------------|--|
|                  |    | WORL NEW WEINBERG                             | MALE                               | 529 (69.06%) |  |
|                  |    |                                               | FEMALE                             | 237 (30.94%) |  |
| DROPPED MEMBERS  |    |                                               | NON BINARY                         | 0 (0.00%)    |  |
|                  |    |                                               | PREFER NOT TO ANSWER               | 0 (0.00%)    |  |
| DECEASED         | 8  |                                               |                                    |              |  |
| CLUB CANCELLED   | 11 | CLICK HERE FOR CUMULATIVE                     | TOTAL FAMILY UNIT MEMBERS 72       |              |  |
| OTHER            | 73 | MEMBERSHIP DATA                               |                                    |              |  |
| TOTAL            | 92 |                                               | FAMILY MEMBERS PAYING HALF DUES 36 |              |  |
|                  |    |                                               |                                    |              |  |